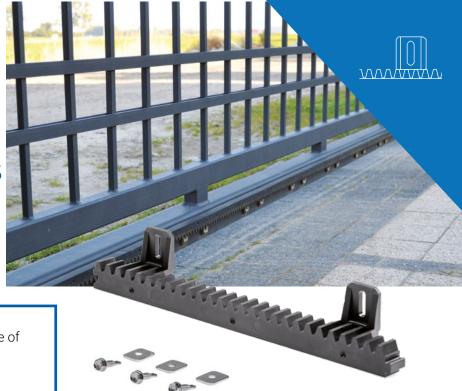

# Accessories for gates TOOTHED RACKS FOR AUTOMATION FOR GATES

#### Advantages

- very robust construction of rack thanks to use of polyamide with metal core,
- silent operation of gate during opening,
- very quick installation,
- · wear-resistant rack in gate drive,
- no corrosion after years of use.

Toothed rack is mounted by means of self-drilling screws and washer on gate's frame or screwed directly to gate's profile drilled and threaded by means of bolts M6 x 12 and washers.