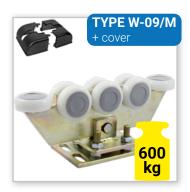

#### Material

Galvanized steel.

Rollers - metal or polyamide with bearings.

#### Polyamide rollers with bearing

- Manufactured by moulding which ensures high resistance to abrasion and cracking.
- Reduce noise level when moving the gate.
- Abrasion is lower compared to steel rollers.
- Metal profile of the gate

### **Any questions?**

Proposal specialist Paulina Stangierska paulinastangierska@tulplast.pl +48 698 107 418

Gate clear length from 3.5 m to 4.5 m

Gate clear length from 4,5 m to 6 m

TO GATE PROFILE 80x80x5 80x80x4 70x70x4 80x80x5 (Steel roller) Gate clear length from 6 m to 8 m