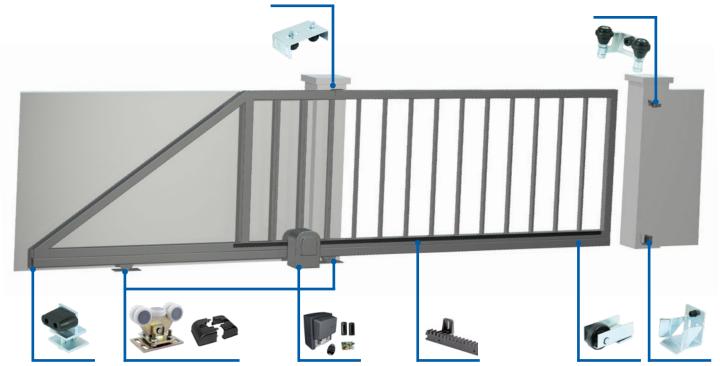

## Accessories for gates CARRIAGES FOR CANTILEVER GATES

### Check the full offer at

www.tulplast.pl

Carriages designed for cantilever gates.
Used for various dimensions of gate profiles.

#### Installation of carriage

Carriages are installed at the end of gate, in the "counterweight". It is assumed that length of the counterweight is 1/3 of the gate clear length or in long gates above 8m about ½ of the gate clear length. Mounting base of the carriage is provided with four lengthwise openings – "beans", with use of which it is fixed to the ground by means of an anchor or threaded bars. Maximum diameter of bars is M16, and recommended M14.

### Gate clear length from 8 m

TO GATE PROFILE 120x100x5

AVAILABLE WITH US

TO GATE PROFILES

UPPER ROLLERS

TO GATE PROFILES

**TOOTHED RACKS** 

LOCKS