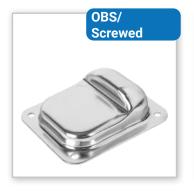

drive,
- no corrosion after years of use.

Toothed rack is mounted by means of self-drilling screws and washer on gate's frame or screwed directly to gate's profile drilled and threaded by means of bolts M6 x 12 and washers.



### We offer

### **AUTOMATION FOR GATES**



### **Any questions?**

Proposal specialist Paulina Stangierska paulinastangierska@tulplast.pl +48 698 107 418



### No corrosion after years

### POLYAMIDE TOOTHED RACKS



Further shifting of the catcher of toothed racks LZP/40 allows for much convenient installation of toothed rack with use of self-drilling screws directly on the frame of gate made of 40x40 and 40x60 profile.







What accessories to choose for installation of a swinging gate?





### **HINGES FOR GATES**















### **BUMPERS FOR GATES**







Check the full offer at

www.tulplast.pl

### **OTHER ACCESSORIES**















### ■ Tulplast Any questions?

Proposal specialist Paulina Stangierska paulinastangierska@tulplast.pl +48 698 107 418