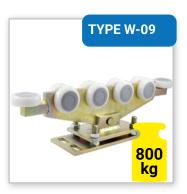

## Accessories for gates CARRIAGES FOR CANTILEVER GATES

### Check the full offer at

www.tulplast.pl

Carriages designed for cantilever gates.
Used for various dimensions of gate profiles.

#### Material

Galvanized steel.

Rollers - metal or polyamide with bearings.