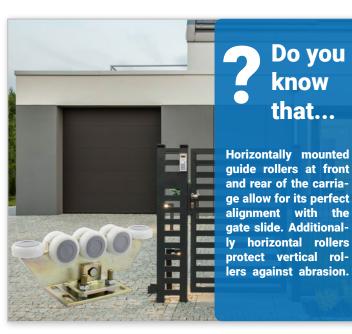

#### Polyamide rollers with bearing

- Manufactured by moulding which ensures high resistance to abrasion and cracking.
- Reduce noise level when moving the gate.
- Abrasion is lower compared to steel rollers.
- Metal profile of the gate

is not subject to wear and tear. High resistance to changing weather conditions.