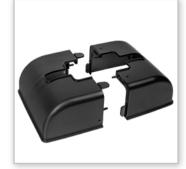

### Innovative protection of gate's carriage

Secure cover of gate's carriage protects the carriage's base against adverse weather conditions, corrosion and has good effect on the gate's aesthetics. Catches enable quick installation and removal of the cover.