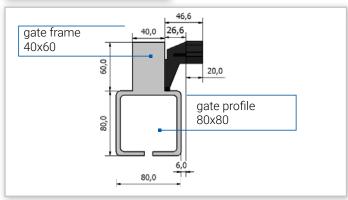

### POLYAMIDE TOOTHED RACKS

Further shifting of the catcher of toothed racks LZP/40 allows for much convenient installation of toothed rack with use of self-drilling screws directly on the frame of gate made of 40x40 and 40x60 profile.