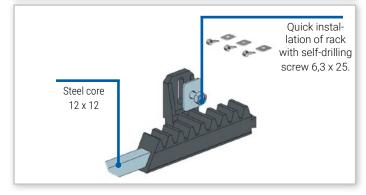

#### Advantages

- very robust construction of rack thanks to use of polyamide with metal core,
- silent operation of gate during opening,
- very quick installation,
- · wear-resistant rack in gate drive,
- no corrosion after years of use.

Toothed rack is mounted by means of self-drilling screws and washer on gate's frame or screwed directly to gate's profile drilled and threaded by means of bolts M6 x 12 and washers.