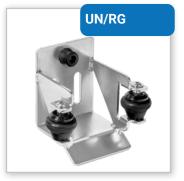

#### Double adjusting plate

The first lower mounting plate is screwed directly to the foundation base. The other base allows for adjustment of proper height for the closed gate. Such solution ensures stable and strong placement of the carriage on the foundation base.

#### Installation of carriage

Carriages are installed at the end of gate, in the "counterweight". It is assumed that length of the counterweight is 1/3 of the gate clear length or in long gates above 8m about ½ of the gate clear length. Mounting base of the carriage is provided with four lengthwise openings – "beans", with use of which it is fixed to the ground by means of an anchor or threaded bars. Maximum diameter of bars is M16, and recommended M14.