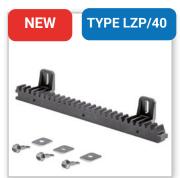

### POLYAMIDE TOOTHED RACKS

Further shifting of the catcher of toothed racks LZP/40 allows for much convenient installation of toothed rack with use of self-drilling screws directly on the frame of gate made of 40x40 and 40x60 profile.