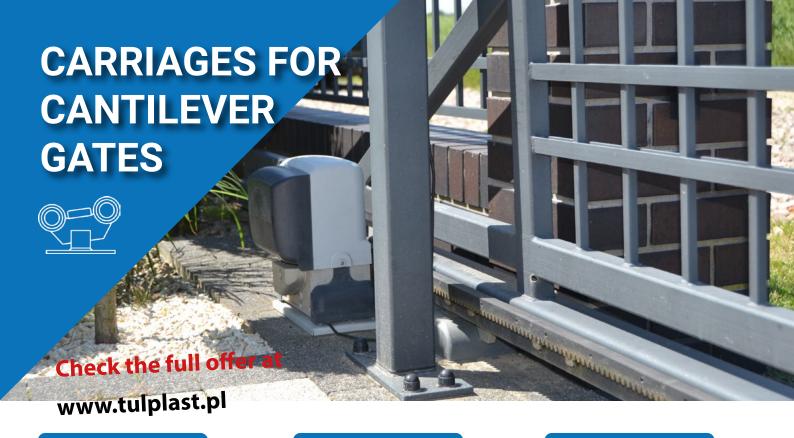

## Accessories for gates CARRIAGES FOR CANTILEVER GATES

### Check the full offer at

www.tulplast.pl

Carriages designed for cantilever gates.
Used for various dimensions of gate profiles.

#### Double adjusting plate

The first lower mounting plate is screwed directly to the foundation base. The other base allows for adjustment of proper height for the closed gate. Such solution ensures stable and strong placement of the carriage on the foundation base.

#### Installation of carriage

Carriages are installed at the end of gate, in the "counterweight". It is assumed that length of the counterweight is 1/3 of the gate clear length or in long gates above 8m about ½ of the gate clear length. Mounting base of the carriage is provided with four lengthwise openings – "beans", with use of which it is fixed to the ground by means of an anchor or threaded bars. Maximum diameter of bars is M16, and recommended M14.

### Innovative protection of gate's carriage

Secure cover of gate's carriage protects the carriage's base against adverse weather conditions, corrosion and has good effect on the gate's aesthetics. Catches enable quick installation and removal of the cover.