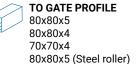

### **Any questions?**

Proposal specialist Paulina Stangierska paulinastangierska@tulplast.pl +48 698 107 418

Gate clear length from 3.5 m to 4.5 m

Gate clear length from 4,5 m to 6 m

TO GATE PROFILE 80x80x5 80x80x4 70x70x4 80x80x5 (Steel roller) Gate clear length from 6 m to 8 m

TO GATE PROFILE
80x80x5
80x80x4
100x90x4
100x90x5
80x80x5 (Steel roller)

### Gate clear length from 8 m

TO GATE PROFILE 120x100x5

AVAILABLE WITH US

TO GATE PROFILES

UPPER ROLLERS

TO GATE PROFILES

**TOOTHED RACKS** 

LOCKS