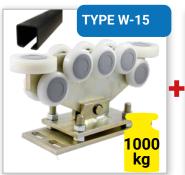

## Accessories for gates CARRIAGES FOR CANTILEVER GATES

### Check the full offer at

www.tulplast.pl

Carriages designed for cantilever gates.
Used for various dimensions of gate profiles.

#### Material

Galvanized steel.

Rollers - metal or polyamide with bearings.