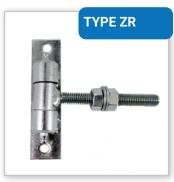

n,
- · wear-resistant rack in gate drive,
- no corrosion after years of use.

Toothed rack is mounted by means of self-drilling screws and washer on gate's frame or screwed directly to gate's profile drilled and threaded by means of bolts M6 x 12 and washers.



### We offer

### **AUTOMATION FOR GATES**



### **Any questions?**

Proposal specialist Paulina Stangierska paulinastangierska@tulplast.pl +48 698 107 418



### No corrosion after years

### POLYAMIDE TOOTHED RACKS



Further shifting of the catcher of toothed racks LZP/40 allows for much convenient installation of toothed rack with use of self-drilling screws directly on the frame of gate made of 40x40 and 40x60 profile.







What accessories to choose for installation of a swinging gate?





### **HINGES FOR GATES**















### **BUMPERS FOR GATES**







Check the full offer at

www.tulplast.pl

### **OTHER ACCESSORIES**















### ■ Tulplast Any questions?

Proposal specialist Paulina Stangierska paulinastangierska@tulplast.pl +48 698 107 418