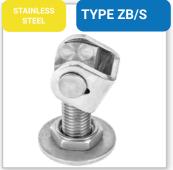

- · wear-resistant rack in gate drive,
- no corrosion after years of use.

Toothed rack is mounted by means of self-drilling screws and washer on gate's frame or screwed directly to gate's profile drilled and threaded by means of bolts M6 x 12 and washers.



### We offer

### **AUTOMATION FOR GATES**



### **Any questions?**

Proposal specialist Paulina Stangierska paulinastangierska@tulplast.pl +48 698 107 418



### No corrosion after years

### POLYAMIDE TOOTHED RACKS



Further shifting of the catcher of toothed racks LZP/40 allows for much convenient installation of toothed rack with use of self-drilling screws directly on the frame of gate made of 40x40 and 40x60 profile.







What accessories to choose for installation of a swinging gate?





### **HINGES FOR GATES**















### **BUMPERS FOR GATES**







Check the full offer at

www.tulplast.pl

### **OTHER ACCESSORIES**















### ■ Tulplast Any questions?

Proposal specialist Paulina Stangierska paulinastangierska@tulplast.pl +48 698 107 418