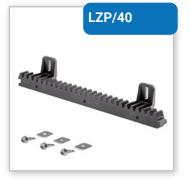

# Accessories for gates TOOTHED RACKS FOR AUTOMATION FOR GATES

#### Advantages

- very robust construction of rack thanks to use of polyamide with metal core,
- silent operation of gate during opening,
- very quick installation,
- · wear-resistant rack in gate drive,
- no corrosion after years of use.

Toothed rack is mounted by means of self-drilling screws and washer on gate's frame or screwed directly to gate's profile drilled and threaded by means of bolts M6 x 12 and washers.

### POLYAMIDE TOOTHED RACKS

Further shifting of the catcher of toothed racks LZP/40 allows for much convenient installation of toothed rack with use of self-drilling screws directly on the frame of gate made of 40x40 and 40x60 profile.