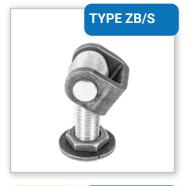

llation,
- · wear-resistant rack in gate drive,
- no corrosion after years of use.

Toothed rack is mounted by means of self-drilling screws and washer on gate's frame or screwed directly to gate's profile drilled and threaded by means of bolts M6 x 12 and washers.



### We offer

### **AUTOMATION FOR GATES**



### **Any questions?**

Proposal specialist Paulina Stangierska paulinastangierska@tulplast.pl +48 698 107 418



### No corrosion after years

### POLYAMIDE TOOTHED RACKS



Further shifting of the catcher of toothed racks LZP/40 allows for much convenient installation of toothed rack with use of self-drilling screws directly on the frame of gate made of 40x40 and 40x60 profile.







What accessories to choose for installation of a swinging gate?





### **HINGES FOR GATES**















### **BUMPERS FOR GATES**







Check the full offer at

www.tulplast.pl

### **OTHER ACCESSORIES**















### ■ Tulplast Any questions?

Proposal specialist Paulina Stangierska paulinastangierska@tulplast.pl +48 698 107 418