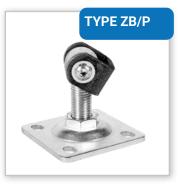

ation,
- · wear-resistant rack in gate drive,
- no corrosion after years of use.

Toothed rack is mounted by means of self-drilling screws and washer on gate's frame or screwed directly to gate's profile drilled and threaded by means of bolts M6 x 12 and washers.



### We offer

### **AUTOMATION FOR GATES**



### **Any questions?**

Proposal specialist Paulina Stangierska paulinastangierska@tulplast.pl +48 698 107 418



### No corrosion after years

### POLYAMIDE TOOTHED RACKS



Further shifting of the catcher of toothed racks LZP/40 allows for much convenient installation of toothed rack with use of self-drilling screws directly on the frame of gate made of 40x40 and 40x60 profile.







What accessories to choose for installation of a swinging gate?





### **HINGES FOR GATES**















### **BUMPERS FOR GATES**







Check the full offer at

www.tulplast.pl

### **OTHER ACCESSORIES**















### ■ Tulplast Any questions?

Proposal specialist Paulina Stangierska paulinastangierska@tulplast.pl +48 698 107 418