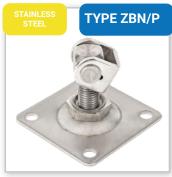

· wear-resistant rack in gate drive,
- no corrosion after years of use.

Toothed rack is mounted by means of self-drilling screws and washer on gate's frame or screwed directly to gate's profile drilled and threaded by means of bolts M6 x 12 and washers.



### We offer

### **AUTOMATION FOR GATES**



### **Any questions?**

Proposal specialist Paulina Stangierska paulinastangierska@tulplast.pl +48 698 107 418



### No corrosion after years

### POLYAMIDE TOOTHED RACKS



Further shifting of the catcher of toothed racks LZP/40 allows for much convenient installation of toothed rack with use of self-drilling screws directly on the frame of gate made of 40x40 and 40x60 profile.







What accessories to choose for installation of a swinging gate?





### **HINGES FOR GATES**















### **BUMPERS FOR GATES**







Check the full offer at

www.tulplast.pl

### **OTHER ACCESSORIES**















### ■ Tulplast Any questions?

Proposal specialist Paulina Stangierska paulinastangierska@tulplast.pl +48 698 107 418