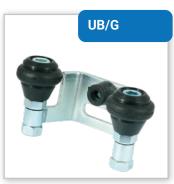

## Accessories for gates CARRIAGES FOR CANTILEVER GATES

### Check the full offer at

www.tulplast.pl

Carriages designed for cantilever gates.
Used for various dimensions of gate profiles.

#### Material

Galvanized steel.

Rollers - metal or polyamide with bearings.

#### Double adjusting plate

The first lower mounting plate is screwed directly to the foundation base. The other base allows for adjustment of proper height for the closed gate. Such solution ensures stable and strong placement of the carriage on the foundation base.

#### Installation of carriage

Carriages are installed at the end of gate, in the "counterweight". It is assumed that length of the counterweight is 1/3 of the gate clear length or in long gates above 8m about ½ of the gate clear length. Mounting base of the carriage is provided with four lengthwise openings – "beans", with use of which it is fixed to the ground by means of an anchor or threaded bars. Maximum diameter of bars is M16, and recommended M14.