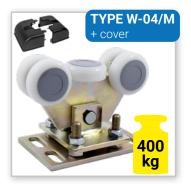

#### Material

Galvanized steel.

Rollers - metal or polyamide with bearings.

#### Polyamide rollers with bearing

- Manufactured by moulding which ensures high resistance to abrasion and cracking.
- Reduce noise level when moving the gate.
- Abrasion is lower compared to steel rollers.
- Metal profile of the gate

### **Any questions?**

Proposal specialist Paulina Stangierska paulinastangierska@tulplast.pl +48 698 107 418

Gate clear length from 3.5 m to 4.5 m

Gate clear length from 4,5 m to 6 m

TO GATE PROFILE 80x80x5 80x80x4 70x70x4 80x80x5 (Steel roller) Gate clear length from 6 m to 8 m