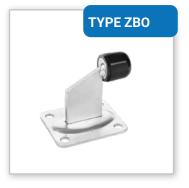

## Accessories for gates CARRIAGES FOR CANTILEVER GATES

### Check the full offer at

www.tulplast.pl

Carriages designed for cantilever gates.
Used for various dimensions of gate profiles.

#### Material

Galvanized steel.

Rollers - metal or polyamide with bearings.

#### Double adjusting plate

The first lower mounting plate is screwed directly to the foundation base. The other base allows for adjustment of proper height for the closed gate. Such solution ensures stable and strong placement of the carriage on the foundation base.