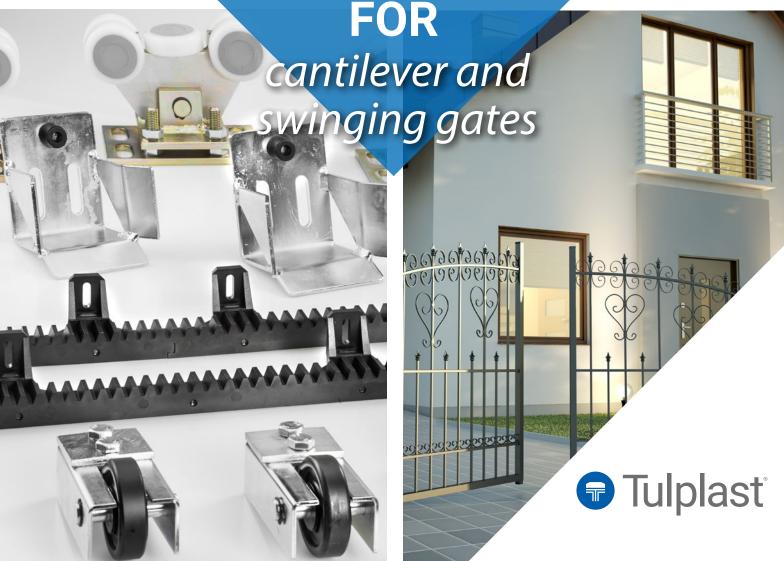

## Accessories for gates CARRIAGES FOR CANTILEVER GATES

### Check the full offer at

www.tulplast.pl

Carriages designed for cantilever gates.
Used for various dimensions of gate profiles.

#### Material

Galvanized steel.

Rollers - metal or polyamide with bearings.