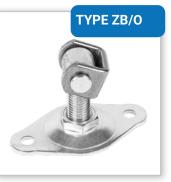

ion,
- · wear-resistant rack in gate drive,
- no corrosion after years of use.

Toothed rack is mounted by means of self-drilling screws and washer on gate's frame or screwed directly to gate's profile drilled and threaded by means of bolts M6 x 12 and washers.



### We offer

### **AUTOMATION FOR GATES**



### **Any questions?**

Proposal specialist Paulina Stangierska paulinastangierska@tulplast.pl +48 698 107 418



### No corrosion after years

### POLYAMIDE TOOTHED RACKS



Further shifting of the catcher of toothed racks LZP/40 allows for much convenient installation of toothed rack with use of self-drilling screws directly on the frame of gate made of 40x40 and 40x60 profile.







What accessories to choose for installation of a swinging gate?





### **HINGES FOR GATES**















### **BUMPERS FOR GATES**







Check the full offer at

www.tulplast.pl

### **OTHER ACCESSORIES**















### ■ Tulplast Any questions?

Proposal specialist Paulina Stangierska paulinastangierska@tulplast.pl +48 698 107 418