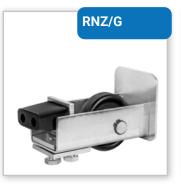

#### Material

Galvanized steel.

Rollers - metal or polyamide with bearings.

#### Polyamide rollers with bearing

- Manufactured by moulding which ensures high resistance to abrasion and cracking.
- Reduce noise level when moving the gate.
- Abrasion is lower compared to steel rollers.
- Metal profile of the gate