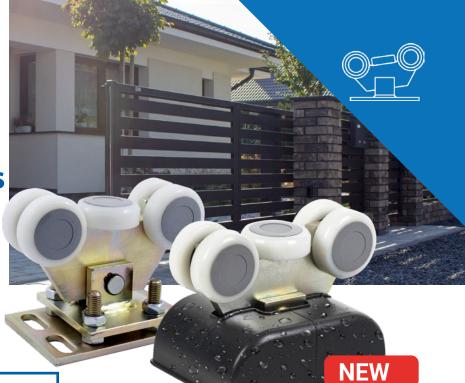

## Accessories for gates CARRIAGES FOR CANTILEVER GATES

### Check the full offer at

www.tulplast.pl

Carriages designed for cantilever gates.
Used for various dimensions of gate profiles.

#### Material

Galvanized steel.

Rollers - metal or polyamide with bearings.