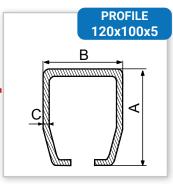

### Gate clear length from 8 m

TO GATE PROFILE 120x100x5

AVAILABLE WITH US

TO GATE PROFILES

UPPER ROLLERS

TO GATE PROFILES

**TOOTHED RACKS** 

LOCKS