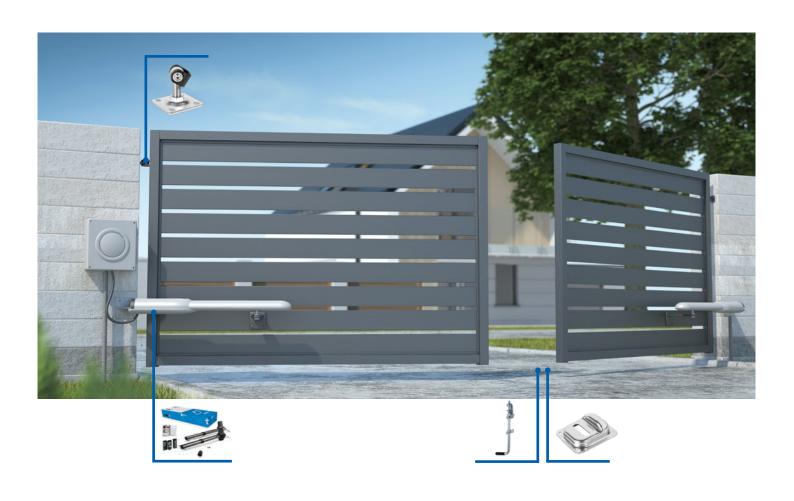

What accessories to choose for installation of a swinging gate?

### **HINGES FOR GATES**

### **BUMPERS FOR GATES**

Check the full offer at

www.tulplast.pl

### **OTHER ACCESSORIES**