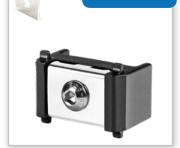

#### **TYPE ZZ**

**CLAMP CONNECTOR** FOR FIXING OF **FENCING PANELS ON POST** 

#### **TYPE ZZZ**

**METAL CLAMP CONNECTOR WITH CAP FOR FIXING OF FENCING PANELS** 