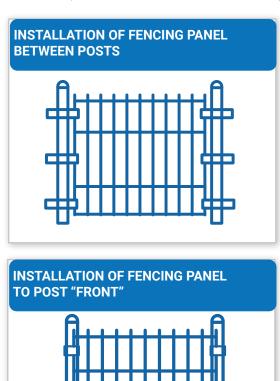

Visit www. tulplast.pl and check our full offer.



Use browser or select product categories in the site menu.



Choose product type, size and colour.



Add to cart or enquiry. Negotiate prices for wholesale orders



Order without registration or create an account and review your purchase history.







# Accessories for installation of FENCING PANELS

Check the full offer at

www.tulplast.pl

We inspire and provide well-thought solutions.

At Tulplast you will find plenty of ideas for installation of fencing panels.

#### All for installation of fencing

Wide range of accessories for installation of fencing panels ensures a connector design perfectly matched to the style and colour scheme of the fencing. We created the offer with a comprehensive construction of a fencing in mind.









**SOLUTION** 

#### Plastic intermediate clamp

Counterpart of metal clamp.

During installation the same distances between fencing posts are kept as in the case of mounting a metal intermediate clamp.

## WHY ACCESSORIES FOR INSTALLATION OF FENCINGS FROM TULPLAST?

Accessories from a Polish manufacturer

For 30 years we have been delivering accessories for installation of panel and mesh fencings to thousands of customers. We are sure of their high quality. We offer a wide choice of elements for installation of fencing. We will prepare a comprehensive proposal, and the order will be dispatched from our storage within 24 hours.

#### **Any questions?**



#### **INSTALLATION OF FENCING PANEL BETWEEN POSTS**

#### Check the full offer at

www.tulplast.pl























UNIVER