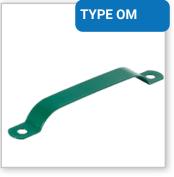

# All for installation of fencing mesh.

PIN FIXED WIRE HOLDER

NASADKA SŁUPKA PODPOROWEGO

TENSION BAR PVC FIXING BOLT FOR TENSION BAR

WIRE TENSIONER

INTERMEDIATE CLAMP
1 HOLE

METAL BAND

GRIP FOR SUPPORT FENCING POST CAP