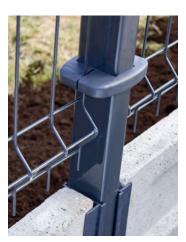

#### Plastic intermediate clamp

Counterpart of metal clamp.

During installation the same distances between fencing posts are kept as in the case of mounting a metal intermediate clamp.

#### **INSTALLATION OF FENCING PANEL BETWEEN POSTS**