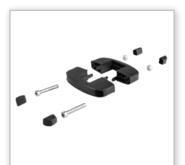

#### Plastic intermediate clamp

Counterpart of metal clamp.

During installation the same distances between fencing posts are kept as in the case of mounting a metal intermediate clamp.