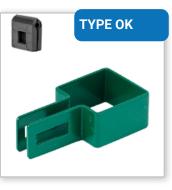

#### Plastic intermediate clamp

Counterpart of metal clamp.

During installation the same distances between fencing posts are kept as in the case of mounting a metal intermediate clamp.