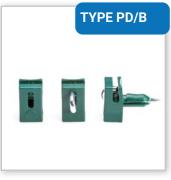

# All for installation of fencing mesh.

PIN FIXED WIRE HOLDER

NASADKA SŁUPKA PODPOROWEGO

TENSION BAR PVC FIXING BOLT FOR TENSION BAR

WIRE TENSIONER

INTERMEDIATE CLAMP
1 HOLE

METAL BAND

GRIP FOR SUPPORT FENCING POST CAP