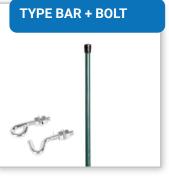

# All for installation of fencing mesh.

PIN FIXED WIRE HOLDER

NASADKA SŁUPKA PODPOROWEGO

TENSION BAR PVC FIXING BOLT FOR TENSION BAR

WIRE TENSIONER

INTERMEDIATE CLAMP
1 HOLE

METAL BAND

GRIP FOR SUPPORT FENCING POST CAP