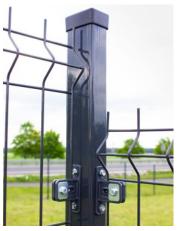

#### **TYPE ZZ**

**CLAMP CONNECTOR** FOR FIXING OF **FENCING PANELS ON POST** 

#### **TYPE ZZZ**

**METAL CLAMP CONNECTOR WITH CAP FOR FIXING OF FENCING PANELS** 