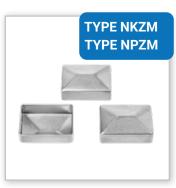

PE UMT**



MOUNTING BRACKET FOR FENCING PANELS WITH PLASTIC **TIGHTENING PAD-**PLATE

## **TYPE UMNT**



MOUNTING CORNER **BRACKET FOR FENCING PANELS WITH PLASTIC TIGHTENING PAD-PLATE** 





ACCESSORIES FOR FIXING OF FENCING PANELS

#### **Any questions?**



# All for installation of fencing mesh.









PIN FIXED WIRE HOLDER









NASADKA SŁUPKA PODPOROWEGO



TENSION BAR PVC FIXING BOLT FOR TENSION BAR



WIRE TENSIONER



INTERMEDIATE CLAMP
1 HOLE



METAL BAND



GRIP FOR SUPPORT FENCING POST CAP



AUXILIARY CLIP FOR METAL BAND OR CLAMP



# Check the full offer at na www.tulplast.pl

#### **Any questions?**



#### **Fencing caps**

#### Check the full offer at na www.tulplast.pl



**CAPS** 



**CAPS** 



Let yourself be surprised **DISCOVER OUR QUALITY** 

# TYPE NSP





**METAL SQUARE** AND RECTANGULAR **EXTERNAL CAPS** 

#### WHY CAPS FROM TULPLAST?

Made in Poland from high-quality polyethylene.

Made in Poland from high-quality polyethylene. Caps feature high resistance to adverse external conditions. Resistant to UV radiation and stress corrosion.















**PLUG FOR RECTANGULAR PROFILE** 

#### **Any questions?**