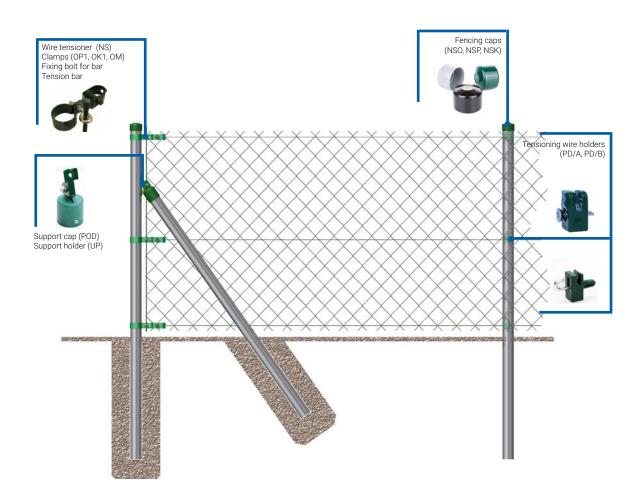

# All for installation of fencing mesh.

PIN FIXED WIRE HOLDER

NASADKA SŁUPKA PODPOROWEGO

TENSION BAR PVC FIXING BOLT FOR TENSION BAR

WIRE TENSIONER

INTERMEDIATE CLAMP
1 HOLE

METAL BAND

GRIP FOR SUPPORT FENCING POST CAP

AUXILIARY CLIP FOR METAL BAND OR CLAMP