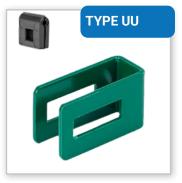

#### **TYPE ZZZ**

**METAL CLAMP CONNECTOR WITH CAP FOR FIXING OF FENCING PANELS** 