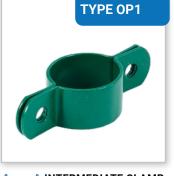

# All for installation of fencing mesh.

PIN FIXED WIRE HOLDER

NASADKA SŁUPKA PODPOROWEGO

TENSION BAR PVC FIXING BOLT FOR TENSION BAR

WIRE TENSIONER

INTERMEDIATE CLAMP
1 HOLE

METAL BAND

GRIP FOR SUPPORT FENCING POST CAP