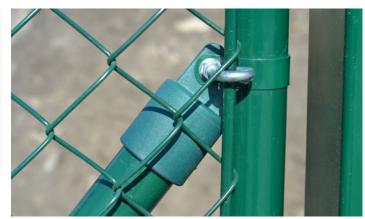

#### Plastic intermediate clamp

Counterpart of metal clamp.

During installation the same distances between fencing posts are kept as in the case of mounting a metal intermediate clamp.

#### **INSTALLATION OF FENCING PANEL BETWEEN POSTS**