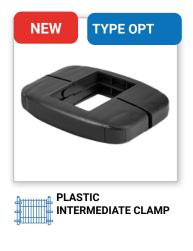

#### Plastic intermediate clamp

Counterpart of metal clamp.

During installation the same distances between fencing posts are kept as in the case of mounting a metal intermediate clamp.