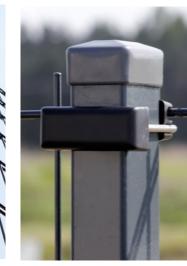

#### Plastic intermediate clamp

Counterpart of metal clamp.

During installation the same distances between fencing posts are kept as in the case of mounting a metal intermediate clamp.

#### Check the full offer at

www.tulplast.pl

UNIVERSAL GRIP