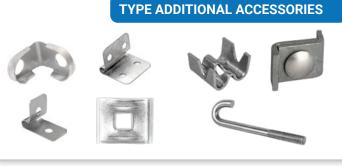

# All for installation of fencing mesh.

PIN FIXED WIRE HOLDER

NASADKA SŁUPKA PODPOROWEGO

TENSION BAR PVC FIXING BOLT FOR TENSION BAR

WIRE TENSIONER

INTERMEDIATE CLAMP
1 HOLE

METAL BAND

GRIP FOR SUPPORT FENCING POST CAP

AUXILIARY CLIP FOR METAL BAND OR CLAMP