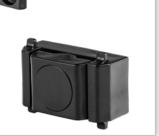

#### Plastic intermediate clamp

Counterpart of metal clamp.

During installation the same distances between fencing posts are kept as in the case of mounting a metal intermediate clamp.