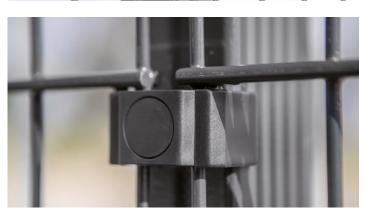

#### Plastic intermediate clamp

Counterpart of metal clamp.

During installation the same distances between fencing posts are kept as in the case of mounting a metal intermediate clamp.