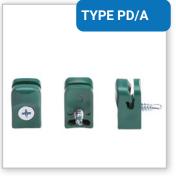

# All for installation of fencing mesh.

PIN FIXED WIRE HOLDER

NASADKA SŁUPKA PODPOROWEGO

TENSION BAR PVC FIXING BOLT FOR TENSION BAR

WIRE TENSIONER

INTERMEDIATE CLAMP
1 HOLE

METAL BAND

GRIP FOR SUPPORT FENCING POST CAP