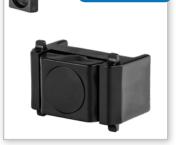

#### Plastic intermediate clamp

Counterpart of metal clamp.

During installation the same distances between fencing posts are kept as in the case of mounting a metal intermediate clamp.