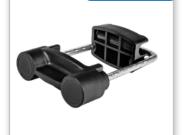

#### **TYPE UMM**

MOUNTING BRACKET FOR FENCING PANELS WITH PRESSURE **PLATEN** 

#### TYPE UMNM

MOUNTING CORNER **BRACKET FOR FENCING PANELS WITH PRESSURE PLATEN** 

#### **TYPE UMT**

MOUNTING BRACKET FOR FENCING PANELS WITH PLASTIC **TIGHTENING PAD-**PLATE

## **TYPE UMNT**

MOUNTING CORNER **BRACKET FOR FENCING PANELS WITH PLASTIC TIGHTENING PAD-PLATE** 

ACCESSORIES FOR FIXING OF FENCING PANELS