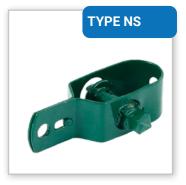

# All for installation of fencing mesh.

PIN FIXED WIRE HOLDER

NASADKA SŁUPKA PODPOROWEGO

TENSION BAR PVC FIXING BOLT FOR TENSION BAR

WIRE TENSIONER

INTERMEDIATE CLAMP
1 HOLE

METAL BAND

GRIP FOR SUPPORT FENCING POST CAP