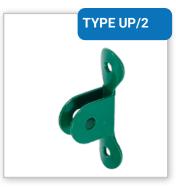

# All for installation of fencing mesh.

PIN FIXED WIRE HOLDER

NASADKA SŁUPKA PODPOROWEGO

TENSION BAR PVC FIXING BOLT FOR TENSION BAR

WIRE TENSIONER

INTERMEDIATE CLAMP
1 HOLE

METAL BAND

GRIP FOR SUPPORT FENCING POST CAP