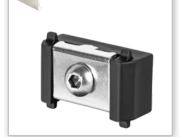

#### **TYPE UMM**

MOUNTING BRACKET FOR FENCING PANELS WITH PRESSURE **PLATEN** 

#### TYPE UMNM

MOUNTING CORNER **BRACKET FOR FENCING PANELS WITH PRESSURE PLATEN** 

#### **TYPE UMT**

MOUNTING BRACKET FOR FENCING PANELS WITH PLASTIC **TIGHTENING PAD-**PLATE

## **TYPE UMNT**

MOUNTING CORNER **BRACKET FOR FENCING PANELS WITH PLASTIC TIGHTENING PAD-PLATE** 

ACCESSORIES FOR FIXING OF FENCING PANELS