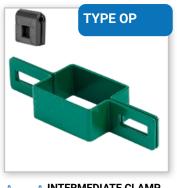

#### Plastic intermediate clamp

Counterpart of metal clamp.

During installation the same distances between fencing posts are kept as in the case of mounting a metal intermediate clamp.